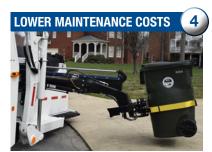

#### **BENEFIT**

Arm can be removed and replaced in

#### WHY IT MATTERS TO YOU

- Fewer proximity switches and no limit switches
- On-the-ground maintenance
- Rugged, durable construction
- Service Smart<sup>™</sup> design

The Curotto-Can shifts weight off the rear axle.