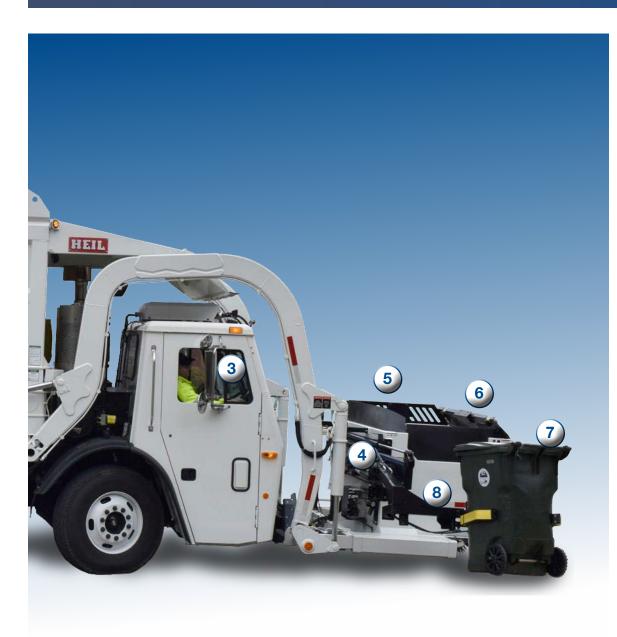

#### **BENEFIT**

No looking back during operation so driver maintains awareness.

#### WHY IT MATTERS TO YOU

- Drastically reduces risk of repetitive stress injury
- Operator can evenly spread material across the can, increasing productivity

System mounts ahead of cab so all space behind can be devoted to carrying capacity.

#### **BENEFIT**

Auto cover to reduce spillage, side brush kit keeps hopper sealed during transit, front light kit increases visibility.

#### WHY IT MATTERS TO YOU

 Versatile vehicle meets your needs