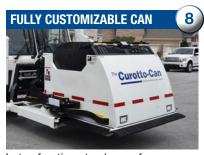

#### **BENEFIT**

Auto cover to reduce spillage, side brush kit keeps hopper sealed during transit, front light kit increases visibility.

#### WHY IT MATTERS TO YOU

 Versatile vehicle meets your needs